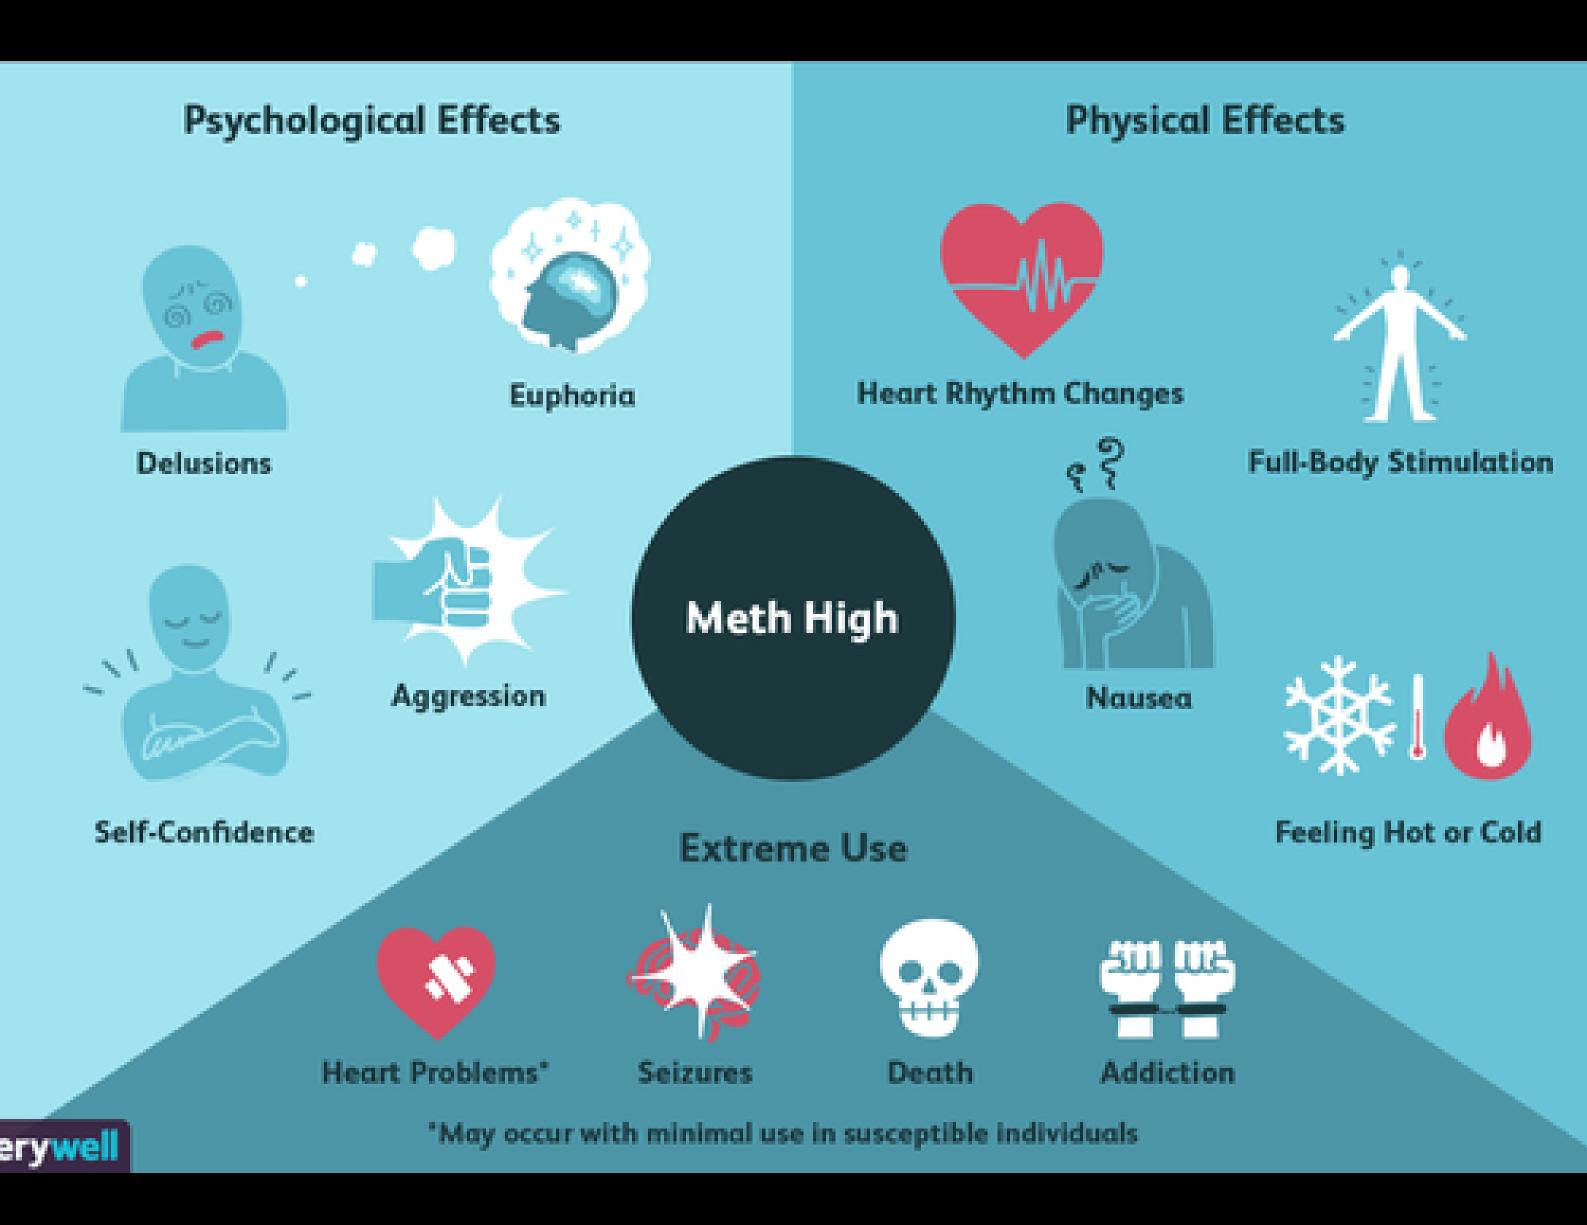

### Meth

- -memory loss
- -violent behavior
- -increased distractibility
- -paranoia
- -heart rhythm changes
- -nausea

Join our fight ac4c.org/youth