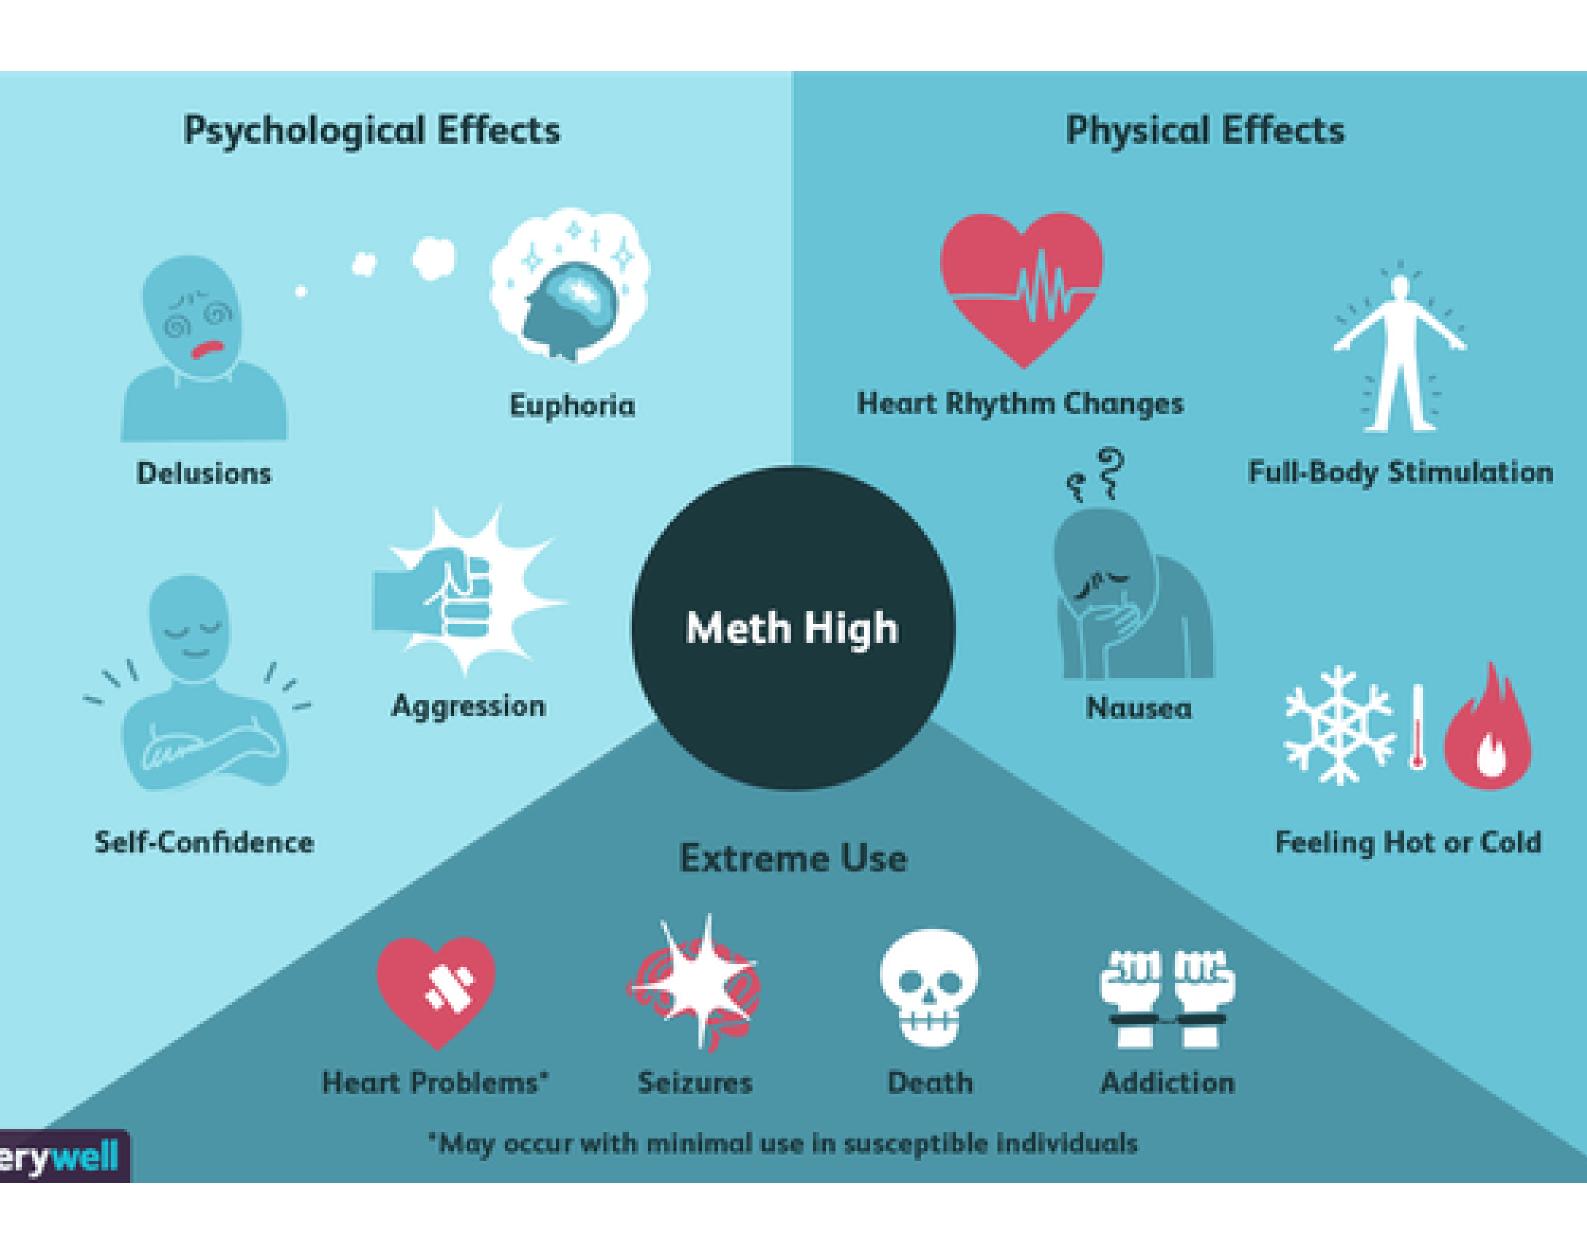

### Meth

- -memory loss
- -violent behavior
- -increased distractibility
- -paranoia
- -heart rhythm changes
- -nausea

Join our fight ac4c.org/youth