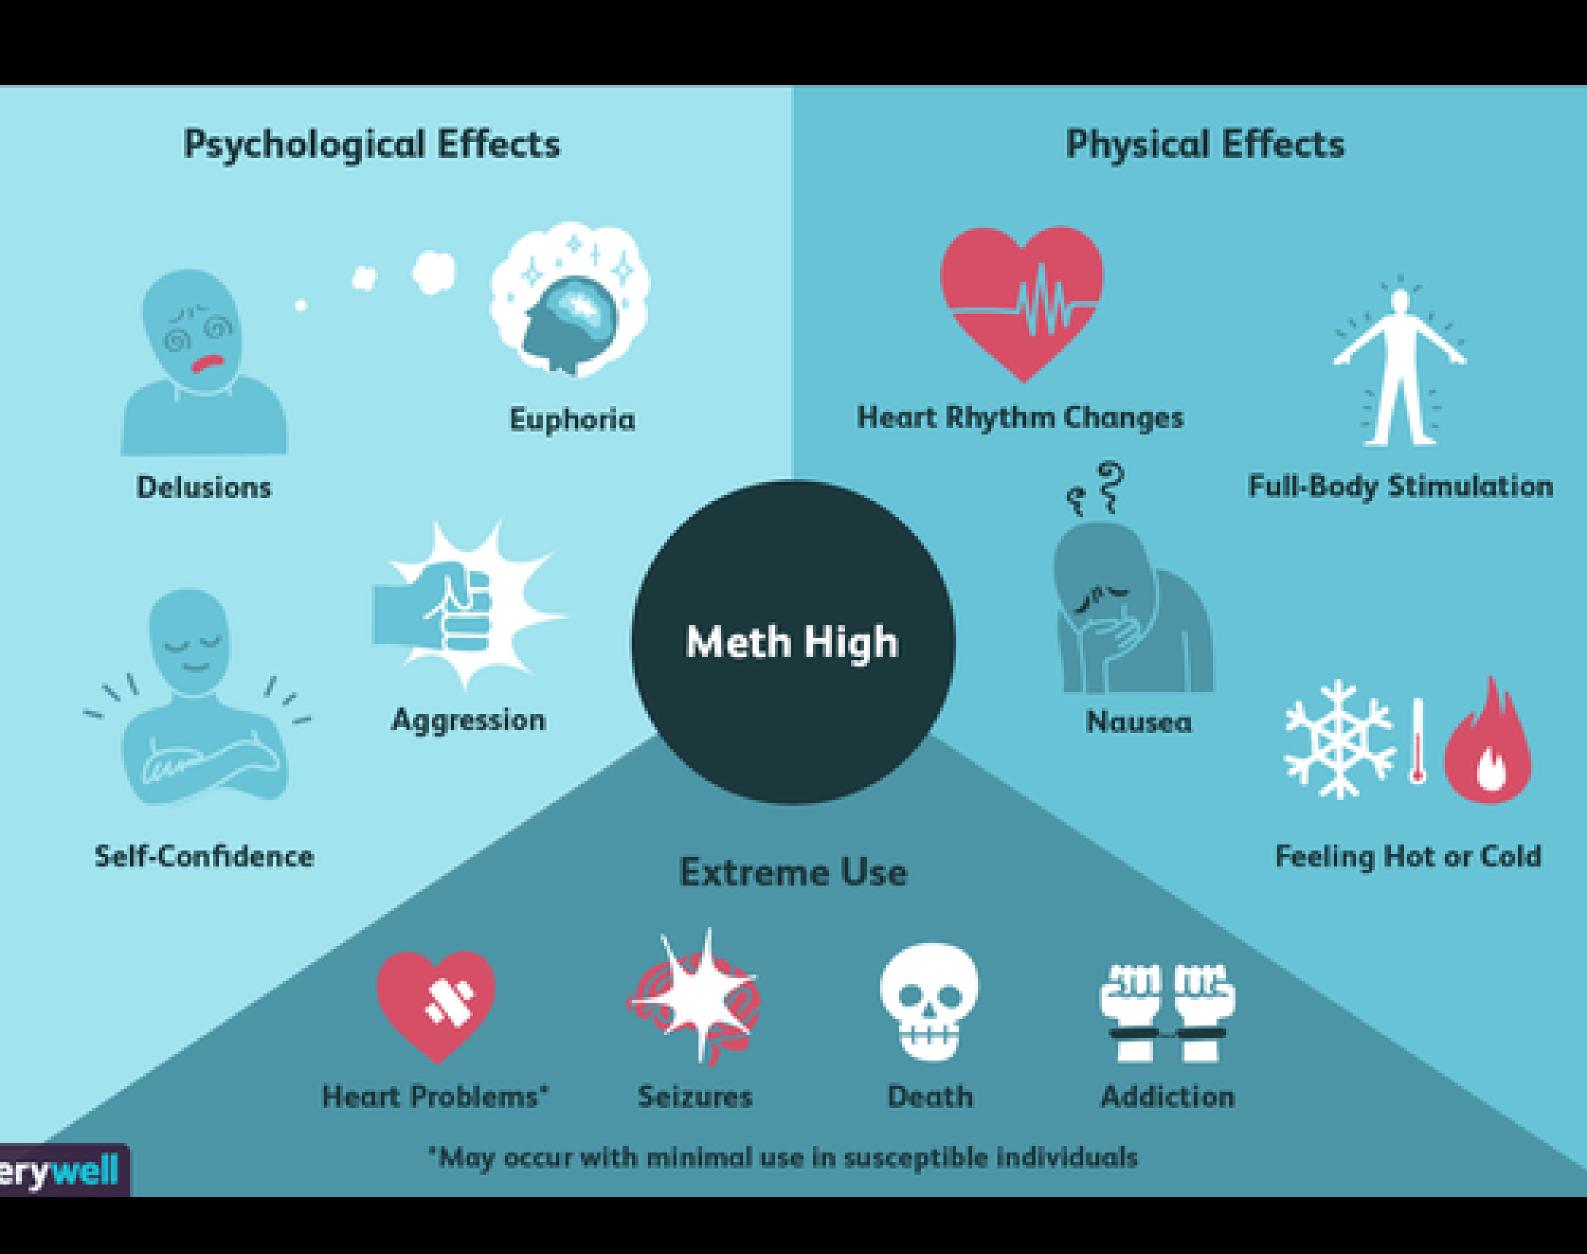

### Meth

- -memory loss
- -violent behavior
- -increased distractibility
- -paranoia
- -heart rhythm changes
- -nausea

Join our fight ac4c.org/youth